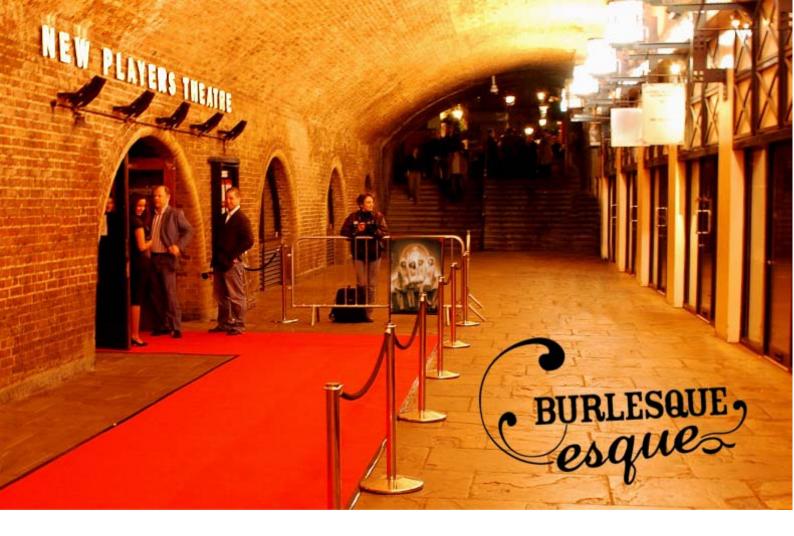

## The red carpet experience

170 to 270 guests

The only place in town your guests can experience real celebrity status and enjoy the exclusivity and sheer indulgence of the full red carpet treatment.

- Private viewing of our West End show your own exclusive show
- Be blinded by the flashbulbs as the Paparazzi scrabble to grab that exclusive shot!
- Champagne reception
- Exclusive pre-show use of elegant 270 seat auditorium for speeches/prize-giving etc.
- Interval cocktails especially created by our in-house mixologist
- Private after-show party
- Meet the cast of the show\*
- Gourmet canapés created by Head Chef Michiel Boereboom
- Post-show drinks
- Live piano in bar area